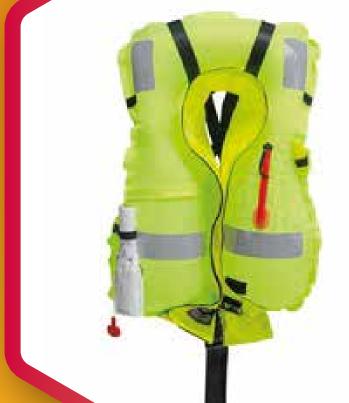

## Inflatable lifejacket

Inflatable lifejacket has stylish design and lightweight fit, it is slim and ergonomic, being perfect to wear for long periods of time.

Product code: 1011105100

The lifejacket is designed with an eye on essential safety features, such as:

- 1) lifting strap with SOLAS-grade retro reflective tape;
- 2) crotch strap;

Comfort and durability are provided by a

## **Specifications:**

- ISO Approved;
- 150N buoyancy;
- Automatic or manual inflation with back-up oral inflation tube;
- PU coated single buoyancy chamber and double stitched polyester in high visibility
- Single-hand-operated release buckle for easy adjustment;
- Built in crotch strap;
- Lightweight design for comfortable all-day wear;
- Fitted with lifting strap for effective retrieval;
- Fitted with SOLAS retro-reflective trim and whistle.