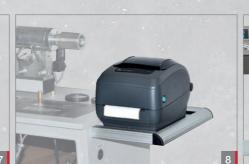

## Thermal transfer printer

As an option, a thermal transfer printer for PE film labels can be attached to the machine. The printed label contains the date, time, weight (tare, net and gross) as well as an identifier of the filler

## 9 Art.-No. 186915