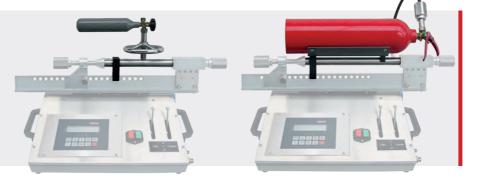

#### Holder and collective line

Cylinder holder for a  ${\rm CO_2}$  supply cylinder

## **Collective line**

Collective line for 2 CO<sub>2</sub> supply cylinders with riser pipe.

Available with up to 6 connections