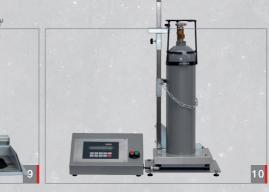

#### Flatbed floor scales

Flatbed floor scales for  ${\rm CO_2}$  cylinders up to 50 kg, including filling armature, high pressure hose

#### Art.-No. 186670