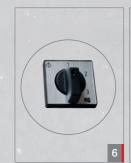

### Art.-No. 186171

# Switchgear unit

Switchgear unit for the selection of 3 freely programmable cut-off weights