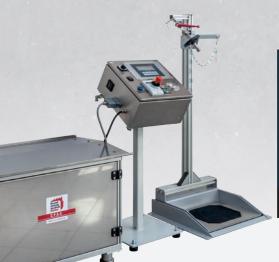

The CFA BASIC is a versatile carbon dioxide filling unit for all CO<sub>o</sub> cylinders from 2-30 kg. It is a reduced variant of the CFA MOBILE and has, for instance, a simple housing. This makes it a particularly cost-effective system with an unbeatable price at this level.

**CFA Basic** 

(EN ISO 12100-1, EN ISO 12100-2, EN 60204)

Art.-No. 186196 filling power: 4.5 kg/min

## Art.-No. 186198 filling power: 2,4 kg/min

**Electric motor:** 230 V, 50 Hz, 1.1 kW, 1400 min<sup>-1</sup>. Special voltages and other frequencies

Electric cable feed line: 5 m cable feed line H07RN-F 3 G 1.5 mm<sup>2</sup>, oil and acid resistant. Filling power: 2.4 kg/min or 4.5 kg/min.

Mech. Safety valve: 130 bar.

Height [mm]: 300. Width [mm]: 500.

Depth [mm]: 425.

Weight [kg]: 42.

Colour: Silver-grey. IP rate: IP54

A high-grade steel filter at the system inlet protects the pump from impurities