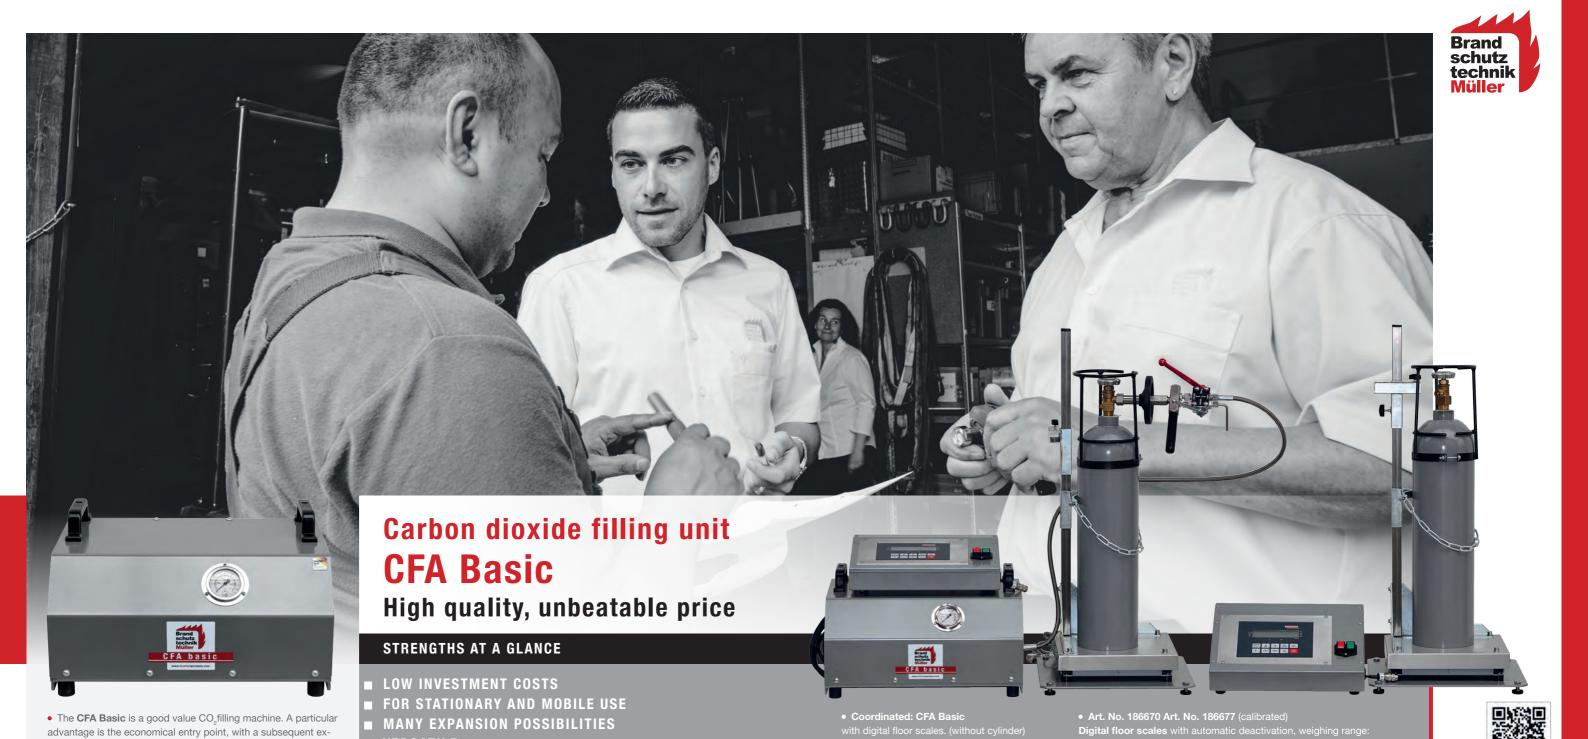

• The filling armature of the CFA Basic has a filling and release ball valve.

pandability possibility for meeting future increasing requirements.

• Art. No. 186155 Supplementary Unit Digital II with automatic deactivating scales and filling head F1 for interior CO, cartridges.

## Quick action filling connector

Quick action filling connector with filling and release ball valve