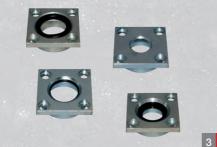

## 3 Art.-No. 186108

#### Flange attachments

Flange attachment for filling CO<sub>2</sub> cartridges, suitable for filling head F1B (please specify make and type of the fire extinguisher)