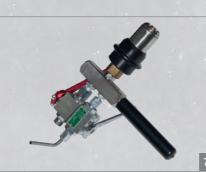

## Quick action filling connector

Quick action filling connector with filling and release ball valve

## 8 Art.-No. 187275