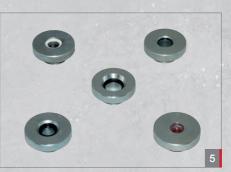

#### 2 Art.-No. 186106

## **Collective line**

Collective line for 2 CO<sub>2</sub> supply cylinders with riser pipe.

Available with up to 6 connections