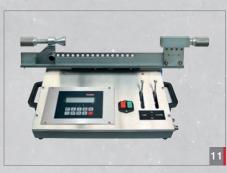

#### Digital floor scales

Digital floor scales with automatic deactivation weighing range: 0 - 60 kg, for CO<sub>2</sub> cylinders up to 20 kg. (without cylinder) **Art. No. 186677** (calibrated)

## 11 Art.-No. 186155