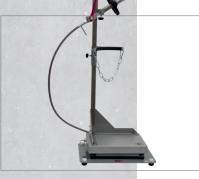

#### Flatbed floor scales

Flatbed floor scales for  ${\rm CO_2}$  cylinders up to 50 kg, including filling armature, high pressure hose

#### Art.-No. 186670