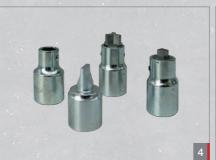

#### 4 Art.-No. 186105

#### **Closing devices**

Closing devices for different CO<sub>2</sub> cartridges suitable for filling head F1B and F1M (please specify make and type of fire extinguisher)

## Flange attachmentse

Flange attachment for filling CO<sub>2</sub> cartridges, suitable for filling head F1M (please specify make and type of the fire extinguisher)