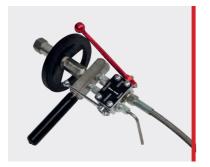

• Art. No. 186103 Filling head F2 for exterior CO<sub>2</sub> cylinders with turning valve up to 300 g.

• Art. No. 186104 Filling head F3 for CO. fire extinguishers, 2 - 6 kg.

from the CO<sub>2</sub> storage containers. Interior CO<sub>2</sub> cartridges, exterior CO<sub>2</sub> cylinders and CO<sub>2</sub> fire extinguishers up to 6 kg can be filled with the supplementary unit (Art. No. 186155) available as accessory.

#### Flange attachments

Flange attachment for filling CO<sub>2</sub> cartridges, suitable for filling head F1B (please specify make and type of the fire extinguisher)

#### **Closing devices**

Closing devices for different CO<sub>2</sub> cartridges suitable for filling head F1B and F1M (please specify make and type of fire extinguisher)

## Flange attachmentse

Flange attachment for filling CO<sub>2</sub> cartridges, suitable for filling head F1M (please specify make and type of the fire extinguisher)