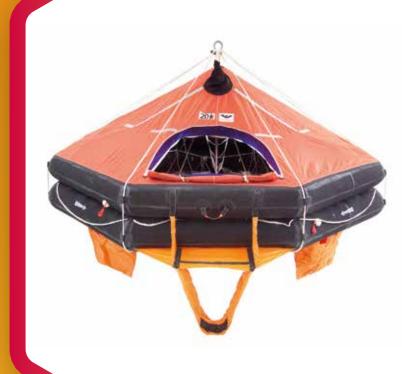

## Davit launchable liferaft 12DKF

Second to none for reliability and durability, Davit launchable liferafts VIKING 12 pers. DKF are used for evacuation and saving lives of crew members and passengers. An expected lifespan reaches 15-20 years. Liferafts are inflarted on deck level and then lowered to water level, making it easy for passengers to board the liferaft from deck. Will be delivered complete with emergency pack Solas A or B.

## Special features:

- High durability with an expaected lifespan of 15-20 years;
- Designed to be inflated on deck level and while connected to the davit lowered to water level;
- Provides safe and effective means of dry-shod evacuation and is suitable for all types of vessels, regardless of deck height or hull shape;

## **Specifications:**

- Capacity: 12 pers;
- Weight (in container):

A Pack 136 kg;

B Pack 109 kg;

- Length (in container): 1295 mm;
- Diameter (in container): 665 mm;

phone: +38 (048) 733-33-39

- Length (open): 3328 mm;
- Width (open): 3212 mm;
- Height (open): 1810 mm;