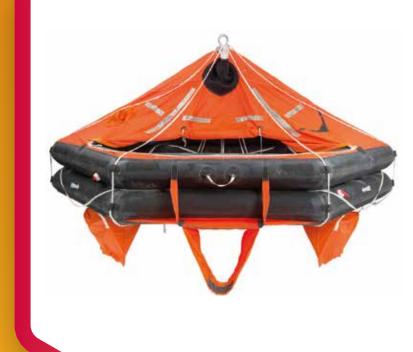

## Davit launchable liferaft 20DKF

Second to none for reliability and durability,
Davit launchable liferafts VIKING 20 pers. DKF
are used for evacuation and saving lives of crew
members and passengers. An expected lifespan
reaches 15-20 years. Liferafts are inflarted on deck
level and then lowered to water level, making it easy
for passengers to board the liferaft from deck. Will be
delivered complete with emergency pack Solas A or B.

## **Special features:**

- High durability with an expaected lifespan of 15-20 years;
- Designed to be inflated on deck level and while connected to the davit lowered to water level;
- Provides safe and effective means of dry-shod evacuation and is suitable for all types of vessels, regardless of deck height or hull shape;