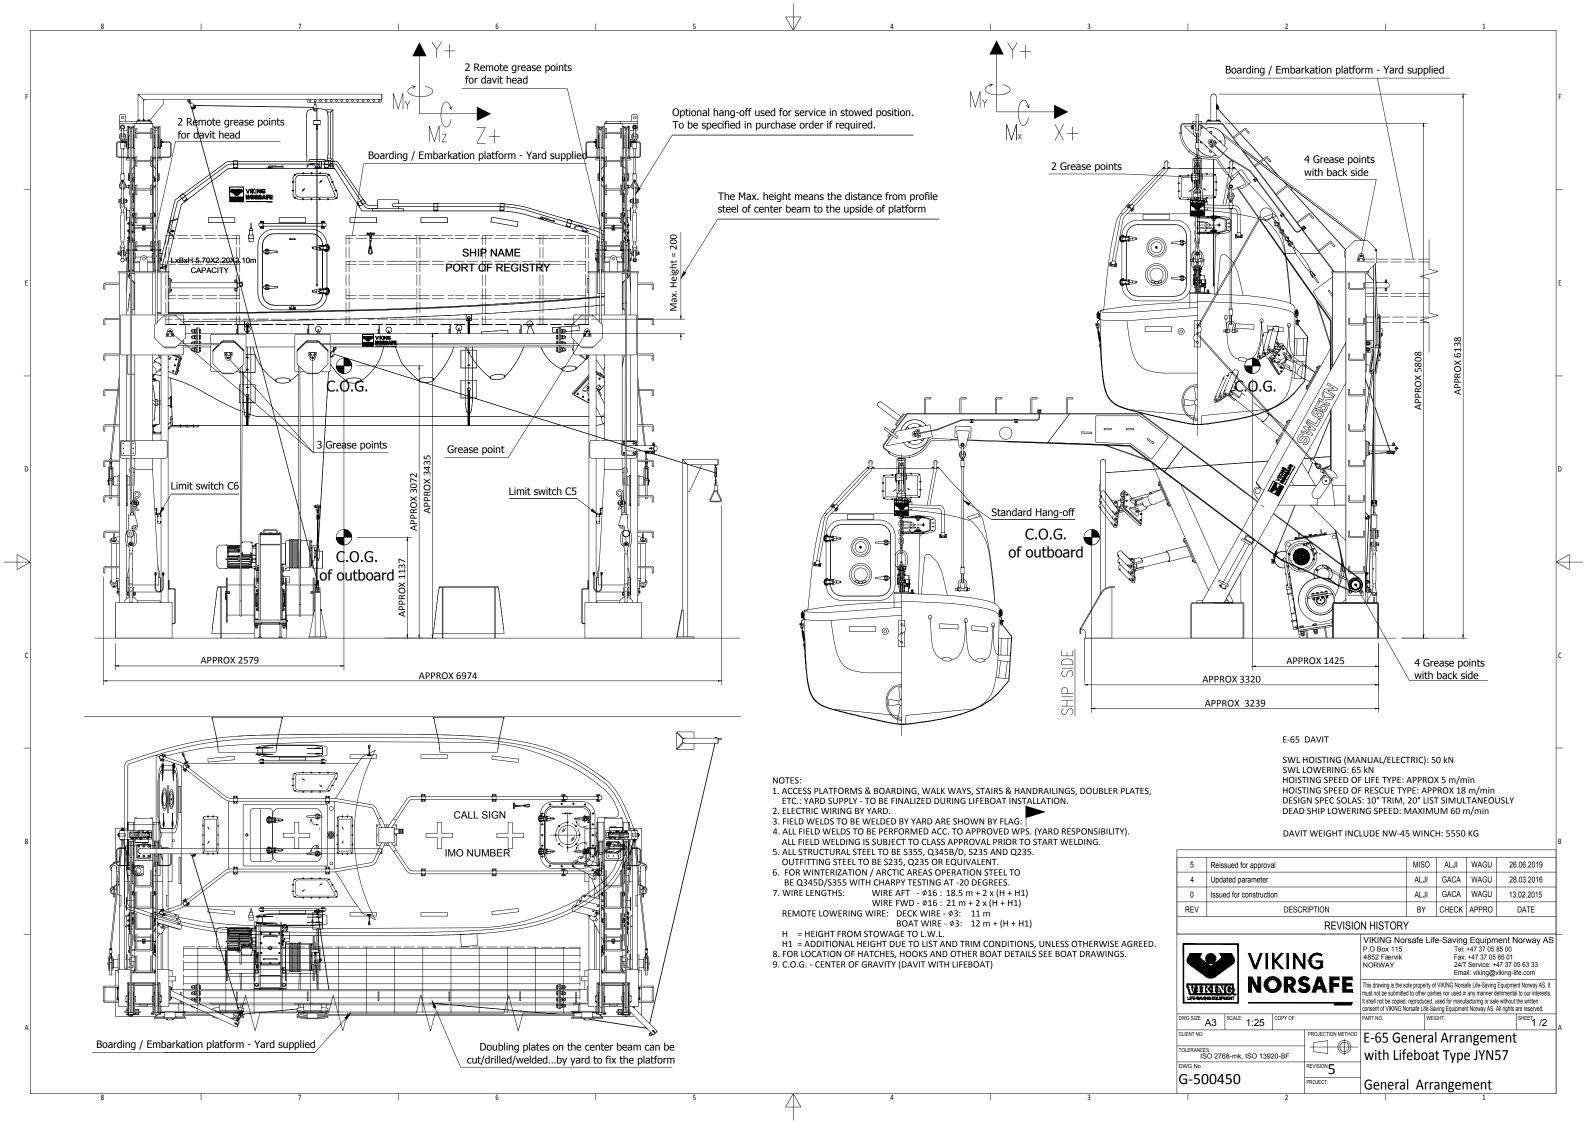

E-65 General Arrangement ISO 2768-mk, ISO 13920-BF with Lifeboat Type JYN57 G-500450

General Arrangement