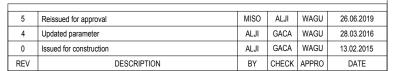

## **WIRE FIXATION METHOD**

- IN CASE OF VESSELS CHAMBER DECK FOUNDATIONS ARE YARD SUPPLIED.
  FOR DIRECTION OF REACTION FORCES SEE LEGEND ON SHEET 1
  ALL FORCES ARE NOMINAL FORCES WITHOUT ANY FACTORS
  ALL FOUNDATIONS SHALL BE DESIGNED WITH A SAFETY FACTOR 4,5 AT MINIMUM.

| JOINT LOADS ON EACH SIDE (FOR ORIENTATION OF FORCES SEE LEGEND) REACTIONS FOR DIFFERENT COMBINATION OF 20° LIST & 10° TRIM |         |         |         |        |        |        |
|----------------------------------------------------------------------------------------------------------------------------|---------|---------|---------|--------|--------|--------|
|                                                                                                                            | FORCE X | FORCE Y | FORCE Z | MOM X  | MOM Y  | MOM Z  |
| F1                                                                                                                         | ±45kN   | ±130kN  | ±27kN   | ±33kNm | ±28kNm | ±39kNm |
| F2                                                                                                                         | ±30kN   | ±108kN  | ±20kN   | ±35kNm | ±30kNm | ±55kNm |
| F3                                                                                                                         | ±11kN   | ±33kN   | ±6kN    | ±0kNm  | ±0kNm  | ±22kNm |