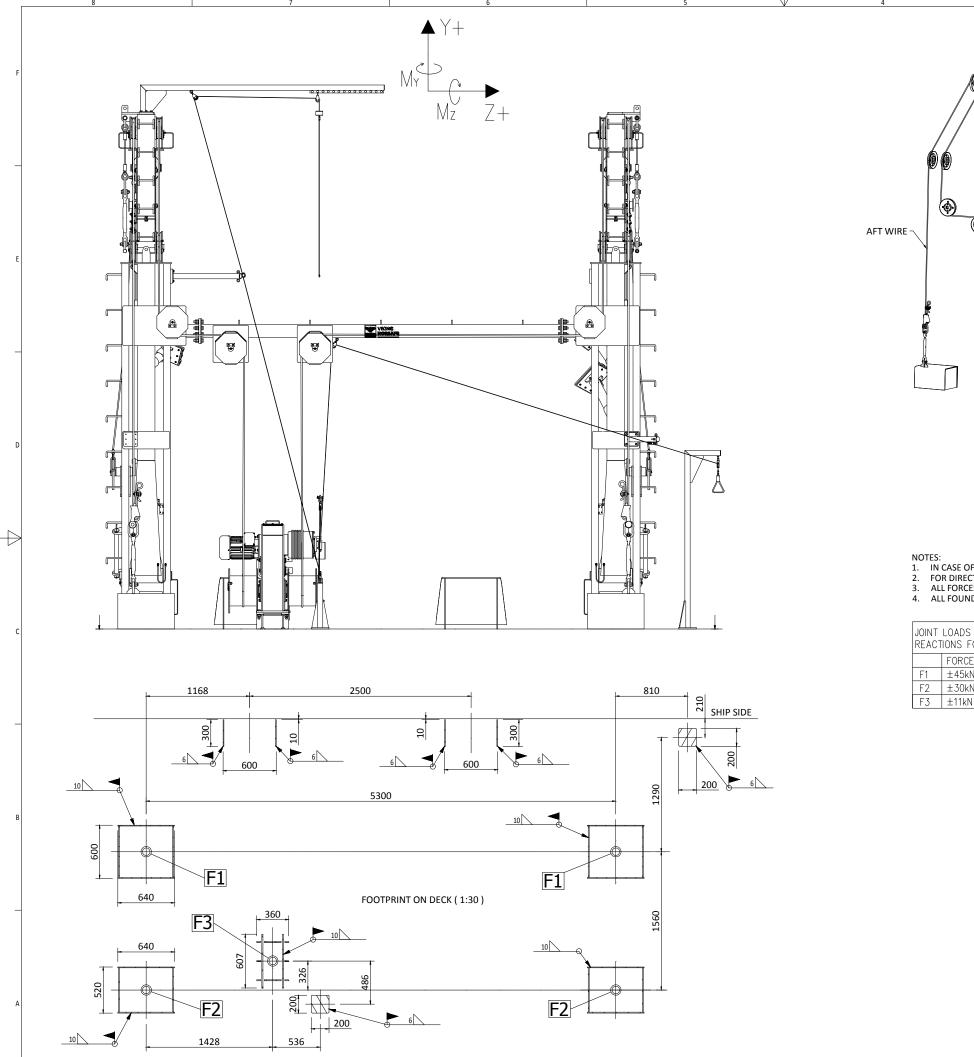

## **WIRE FIXATION METHOD**

- IN CASE OF VESSELS CHAMBER DECK FOUNDATIONS ARE YARD SUPPLIED.
  FOR DIRECTION OF REACTION FORCES SEE LEGEND ON SHEET 1
  ALL FORCES ARE NOMINAL FORCES WITHOUT ANY FACTORS
  ALL FOUNDATIONS SHALL BE DESIGNED WITH A SAFETY FACTOR 4,5 AT MINIMUM.

| JOINT LOADS ON EACH SIDE (FOR ORIENTATION OF FORCES SEE LEGEND) REACTIONS FOR DIFFERENT COMBINATION OF 20° LIST & 10° TRIM |         |         |         |        |        |        |
|----------------------------------------------------------------------------------------------------------------------------|---------|---------|---------|--------|--------|--------|
|                                                                                                                            | FORCE X | FORCE Y | FORCE Z | MOM X  | MOM Y  | MOM Z  |
| F1                                                                                                                         | ±45kN   | ±130kN  | ±27kN   | ±33kNm | ±28kNm | ±39kNm |
| F2                                                                                                                         | ±30kN   | ±108kN  | ±20kN   | ±35kNm | ±30kNm | ±55kNm |
| F3                                                                                                                         | ±11kN   | ±33kN   | ±6kN    | ±0kNm  | ±0kNm  | ±22kNm |