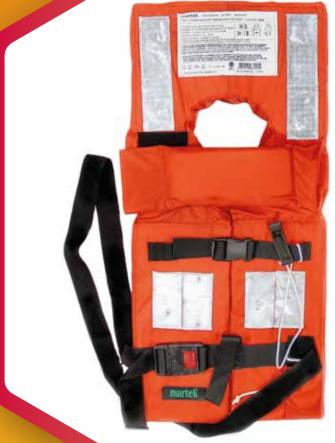

## Adult lifejacket

**Product code: 1011102100** 

Adult Lifejacket is used in extremely rough wheather conditions to resque swimmer and

It is specifially designed to keep mouth and nose above waterline, compared to previous versions. Lifejacket can be used onboard vessels for inland waters as well as on

Filling material of the lifejacket is made of closed cell polyethylene foams with high visible orange colour fabric. Tightness is supported with additional belt.

SOLAS graded(Wheelmark) according to 96/98/EC directive.