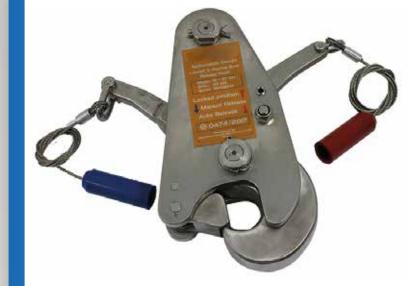

## Rescue boat hook PX01

The PX01 hook can be used either with a davit launched liferafts up to 40 pax or rescue boats wth a davit load less then 3500 kg. It is combined automatic release hook which can withstand a safe working load of 35 kN.

The hook can automaticly or manually release the craft when it enters the water.

The hook is fully compliant with updated SOLAS requirements, as per Resolutions MSC.320(89) and MSC.321(80)

## **Specifications:**

- Size: 285 x 260 x 70 mm;
- Weight: approx. 7 kg;
- Maximum SWL: 3500 kg;
- Material: Stainless steel 316/ Duplex;
- Approved by: EC Directive 96/986C on Marine Equipment (MED);
- Relevant standard: ISA Code for Hooks for Liferaft Launching, MSC.81(70) as amended;