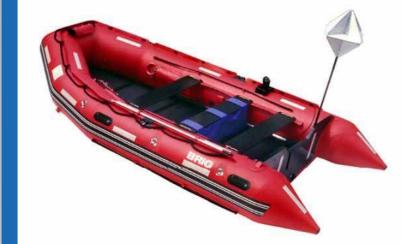

## Rescue boat BRIG C6

## Product code: 1310103100

Rescue boat BRIG C6 can be used as a patrol or work boat and take part in the supply of various ships and offshore structures. Only materials with high strength and reliability are used in the design of the boat, while the hydrodynamic characteristics of the hull provide excellent speed and maneuverability. The BRIG C6 rescue boat provides a high level of safety when performing rescue operations in stormy conditions and other extreme situations.

## Rescue boat delivery set according to SOLAS:

- Radar reflector;
- Oars;
- Oarlocks and oar holders;
- Reliable high performance pump included;
- 3 towing eyes forward;
- 4 built-in hoisting eyes;