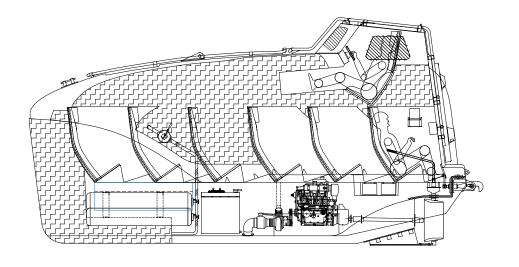

**IMPORTANT** SEAT 1 DURING FREE FALL, ONLY THIS SEAT SHOULD BE USED. AFTER FREE FALL, THEN MOVE TO OPPOSITE SIDE FOR DRIVING.







**INTERNAL VIEW** 

## PORT INTERNAL VIEW

STB INTERNAL VIEW









NAME PORT OF REGISTE

B.L.

NAME PORT OF REGISTR

PRINCIPAL DIMENSIONS:

| CAPACITY                      | 18 persons |
|-------------------------------|------------|
| LENGTH OVERALL                | 5.800 m    |
| WIDTH OVERALL                 | 2.360 m    |
| HEIGHT OVERALL                | 3.100 m    |
| WEIGHT OF BOAT WITH EQUIPMENT | 3265 kg    |
| WEIGHT OF BOAT WITH PERSONS   | 4750 kg    |
| SPEED                         | 6 knots    |

1. Due to manufacturing reasons, dimensions may vary up to 50mm.

| 1                                        | Update logo             |             |              |