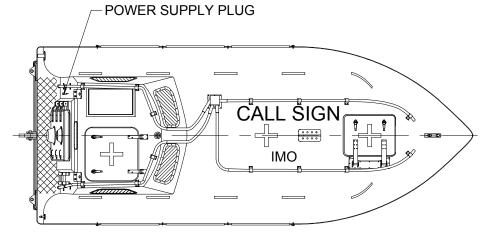

## PORT INTERNAL VIEW

STB INTERNAL VIEW

NAME PORT OF REGISTE

B.L.

NAME PORT OF REGISTR

PRINCIPAL DIMENSIONS:

| CAPACITY                      | 18 persons |
|-------------------------------|------------|
| LENGTH OVERALL                | 5.800 m    |
| WIDTH OVERALL                 | 2.360 m    |
| HEIGHT OVERALL                | 3.100 m    |
| WEIGHT OF BOAT WITH EQUIPMENT | 3265 kg    |
| WEIGHT OF BOAT WITH PERSONS   | 4750 kg    |
| SPEED                         | 6 knots    |