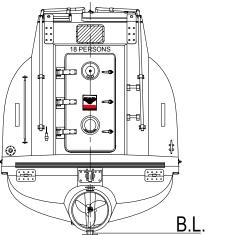

## PORT INTERNAL VIEW

STB INTERNAL VIEW

NAME PORT OF REGISTE

B.L.

NAME PORT OF REGISTR

PRINCIPAL DIMENSIONS:

| CAPACITY                      | 18 persons |
|-------------------------------|------------|
| LENGTH OVERALL                | 5.800 m    |
| WIDTH OVERALL                 | 2.360 m    |
| HEIGHT OVERALL                | 3.100 m    |
| WEIGHT OF BOAT WITH EQUIPMENT | 3265 kg    |
| WEIGHT OF BOAT WITH PERSONS   | 4750 kg    |
| SPEED                         | 6 knots    |

**AFT VIEW**