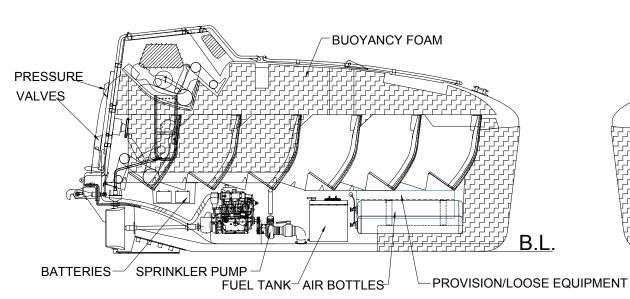

**IMPORTANT** SEAT 1 DURING FREE FALL, ONLY THIS SEAT SHOULD BE USED. AFTER FREE FALL, THEN MOVE TO OPPOSITE SIDE FOR DRIVING.

**INTERNAL VIEW** 