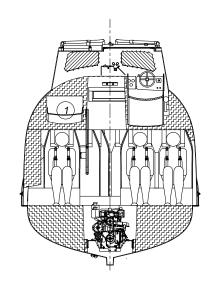

**IMPORTANT** SEAT 1 DURING FREE FALL, ONLY THIS SEAT SHOULD BE USED. AFTER FREE FALL, THEN MOVE TO OPPOSITE SIDE FOR DRIVING.

**INTERNAL VIEW** 