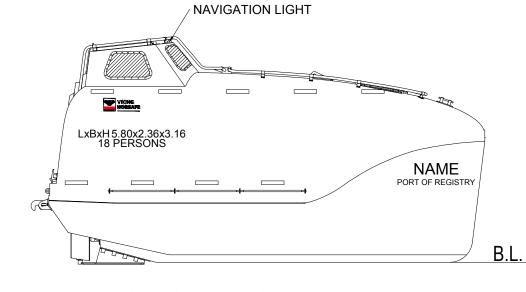

## PORT INTERNAL VIEW

STB INTERNAL VIEW

NAME PORT OF REGISTE

B.L.

NAME PORT OF REGISTR

PRINCIPAL DIMENSIONS:

| CAPACITY                      | 18 persons |
|-------------------------------|------------|
| LENGTH OVERALL                | 5.800 m    |
| WIDTH OVERALL                 | 2.360 m    |
| HEIGHT OVERALL                | 3.100 m    |
| WEIGHT OF BOAT WITH EQUIPMENT | 3265 kg    |
| WEIGHT OF BOAT WITH PERSONS   | 4750 kg    |
| SPEED                         | 6 knots    |