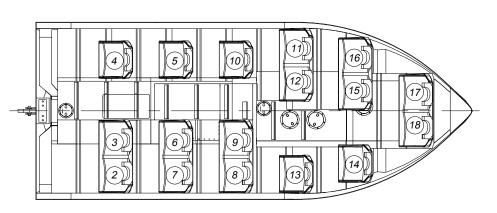

**IMPORTANT** SEAT 1 DURING FREE FALL, ONLY THIS SEAT SHOULD BE USED. AFTER FREE FALL, THEN MOVE TO OPPOSITE SIDE FOR DRIVING.

**INTERNAL VIEW** 

## PORT INTERNAL VIEW

STB INTERNAL VIEW

NAME PORT OF REGISTE

B.L.

NAME PORT OF REGISTR

PRINCIPAL DIMENSIONS:

| CAPACITY                      | 18 persons |
|-------------------------------|------------|
| LENGTH OVERALL                | 5.800 m    |
| WIDTH OVERALL                 | 2.360 m    |
| HEIGHT OVERALL                | 3.100 m    |
| WEIGHT OF BOAT WITH EQUIPMENT | 3265 kg    |
| WEIGHT OF BOAT WITH PERSONS   | 4750 kg    |
| SPEED                         | 6 knots    |