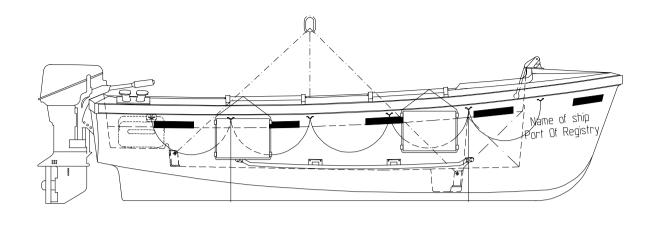

## SPECIFICATION RESCUE BOAT TYPE RB 400

**Dimensions:** over all: 4,50 x 1,90 m

hull: 4,00 x 1,80 m

Capacity: 6 persons

**Weight:** fully equipped without persons: 435 kg

Launching weight with 6 persons: 930 kg

4-point sling with longeye

Fittings: 1 painter releaser forward, 2 bollards aft, 4 hoisting

eyes,

1 radar reflector foundation,
2 cleats forward,
2 handrails on hull, 4 handrails on upper part
1 set of buoyant lifelines around the boat

1 set of retro-reflective tapes

all fittings are made of seawater-resistant materials and

fastened with stainless steel bolts.

**Inventory:** inventory for rescueboats acc. to LSA-code Chapter V,

Reg. 5.1 will be provided according to enclosed list.

**Spare parts:** spare parts will be provided according to enclosed list

Signs/Labels: for all handling functions and emergency operation

plastic foil signs/labels are provided. The ships name and call sign can be fastened to yards request if