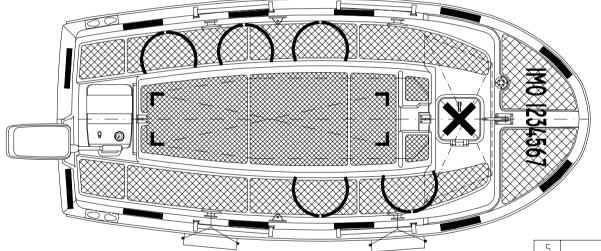

## SPECIFICATION RESCUE BOAT TYPE RB 400

**Dimensions:** over all: 4,50 x 1,90 m

hull: 4,00 x 1,80 m

Capacity: 6 persons

**Weight:** fully equipped without persons: 435 kg

Launching weight with 6 persons: 930 kg

4-point sling with longeye

Fittings: 1 painter releaser forward, 2 bollards aft, 4 hoisting

eyes,

1 radar reflector foundation,
2 cleats forward,
2 handrails on hull, 4 handrails on upper part
1 set of buoyant lifelines around the boat

1 set of retro-reflective tapes

all fittings are made of seawater-resistant materials and

fastened with stainless steel bolts.

**Inventory:** inventory for rescueboats acc. to LSA-code Chapter V,

Reg. 5.1 will be provided according to enclosed list.

**Spare parts:** spare parts will be provided according to enclosed list

Signs/Labels: for all handling functions and emergency operation

plastic foil signs/labels are provided. The ships name and call sign can be fastened to yards request if