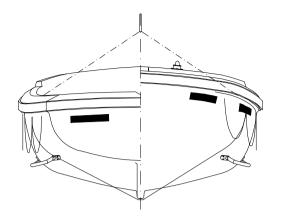

4-point sling with longeye

Fittings: 1 painter releaser forward, 2 bollards aft, 4 hoisting

eyes,

1 radar reflector foundation,
2 cleats forward,
2 handrails on hull, 4 handrails on upper part
1 set of buoyant lifelines around the boat

1 set of retro-reflective tapes

all fittings are made of seawater-resistant materials and

fastened with stainless steel bolts.

**Inventory:** inventory for rescueboats acc. to LSA-code Chapter V,

Reg. 5.1 will be provided according to enclosed list.