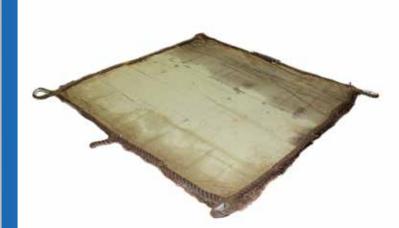

## Armored collision mat

An armored collision mat is used to patch underwater damages or hull breaches in any part of the vessel, regardless of the configuration of the damage. The armored collision mat is the most durable of all collision mats.

Armor and the leech rope of the armor are made of wire rope. Mat cover is made of special marine boiled canvas, with waterproof impregnation. The armor prevents the canvas from being pressed into the breach by water pressure.

The armor collision mat 4.5 x 4.5 m is planted using 2 pulley hoists with a carrying capacity of 1.5 tons and 2 pulley hoists with a carrying capacity of 1 ton.

The product complies with SOLAS.