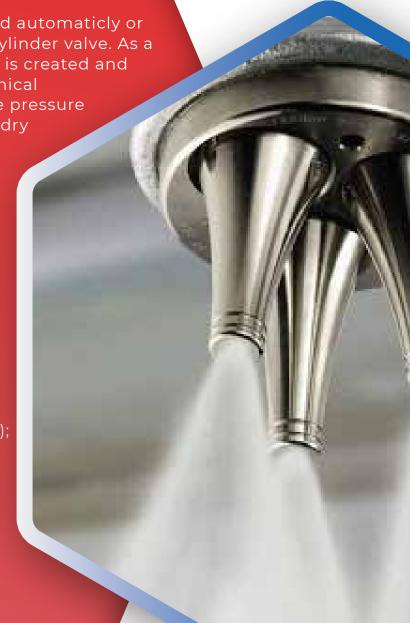

In case of fire The system is activated automaticly or manually, operating the Cartridge cylinder valve. As a consequence, an excessive pressure is created and soliquid is made out of the dry chemical extinguishing agent in the tank. The pressure then burst the disc and propels the dry chemical through network of distribution hose line system or through fixed nozzles, suppressing the fire.