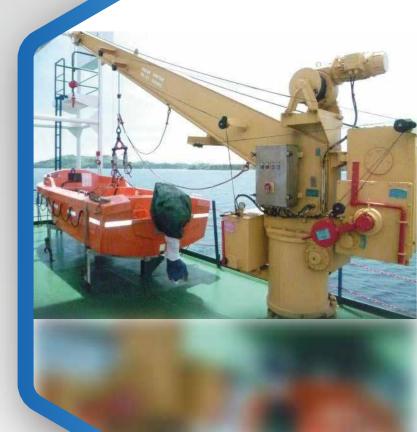

## D-CRm.R.S. - Davit crane

D-CRm.R.S. – Slewing type davit crane combined for rescue boat, liferaft and provision with hydraulic and/or electric drive. The system will perform all necessary functions i.e. hoisting / lowering, slewing left / right. After embarkation the boat will be slewed from the stowed position to the lowering position by means of hydraulic stored power. The lowering procedure is performed by gravity. Lowering and hoisting of the fully equipped rescue boat, including the crew, can be done by means of the incorporated electric motor.

phone: +38 (048) 733-33-39

In case of power failure or malfunctioning of the electric system, hoisting of the rescue boat or liferaft can also be realized manually.

Product code: 1510103100

www.markogroup.com