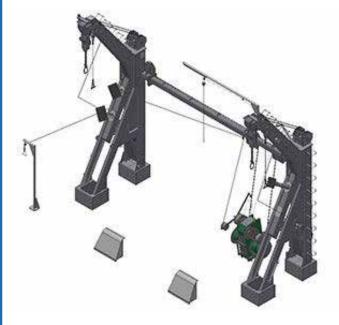

## Single-pivot gravity davit Norsafe E-65

The VIKING Norsafe E-65 Single Pivot Gravity Davit system is specifically designed for safe and efficient launch and retrieval of a Norsafe Conventional Lifeboat.

The davit is intended for lifeboats placed onboard vessels, where swing out davit arms offer the best solution, enabling the lifeboat to be launched in the minimum time. The lifeboat is normally boarded in the stowed position.

The davit system is designed for long time operation in tough marine environment and is manufactured to fulfill latest SOLAS/IMO requirements.