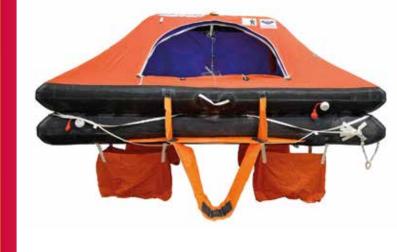

## Throw Overboard Liferaft, Type Dk 6

Throw overboard VIKING liferaft for 6 persons is mainly used for commercial vessels, fishing vessels, passenger vessels or offshore installations. The throw overboard liferaft is released from its cradle and thrown overboard, or slides automatically when released. Once waterborne the liferaft inflates on a hard pull of the painter line and is then ready for boarding.

Liferafts are stowed in rigid fiberglass container as per the attached drawing and approved by DNV-GL in accordance with SOLAS/MED requirements and the relevant flag state approval. Will be delivered complete with emergency pack Solas A or B. VIKING throw overboard liferaft type has a high durability with an expected lifespan of 15-20 years.

## Specifications:

- Capacity: 6 pers;.

- Weight (in container):

A Pack: 70 kg; B Pack: 65 kg;

- Length (in container): 1155 mm;

- Diameter (in container): 561 mm;

- Length (open): 2323 mm;

- Width (open): 1683 mm;

- Height (open): 1190 mm;

phone: +38 (048) 733-33-39